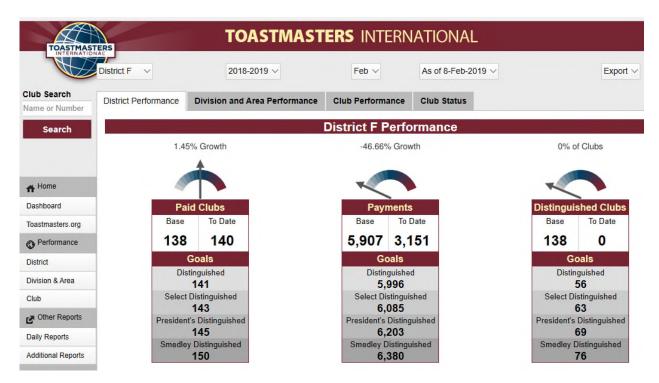

#### Current Status

The criteria for district recognition have changed.

This is the new dashboard. The new levels and achievement requirements are:

|                           | Paid Clubs | Member Payments | Distinguished Clubs |
|---------------------------|------------|-----------------|---------------------|
| Distinguished             | +1.5%      | +1.5%           | 40%                 |
| Select Distinguished      | +3.0%      | +3.0%           | 45%                 |
| President's Distinguished | +5.0%      | +5.0%           | 50%                 |
| Smedley Distinguished     | +8.0%      | +8.0%           | 55%                 |